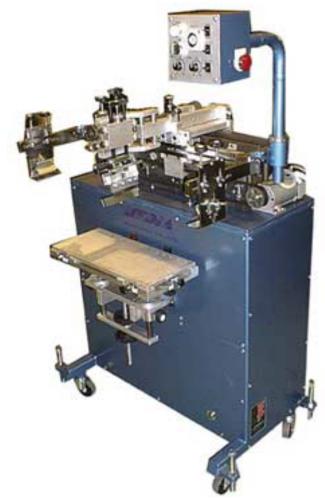

## MEDIA Model-300S 800S

MEDIA Model-300S 800S is compact machine which drives AC 100V. Use: Completion goods, Name plate, Stickers, and etc. This is the semi-auto machine for cost performance which functions are rich in high precision, endurance and low risk.

- Screen frame is fixed water level. This is the type of driving the table up down for high precision, and easy to change a frame and clean up the stencil.
- Easy to set the frame which has equipped adjustment device(Back and forth, right and left)
- Programming a electron circuit by sequencer system, so few trouble.
- Squeegee and coater can be selected any speed. so you can print fine pattern and over-printing.
- By foot switch, It can move one cycle printing, By Auto-switch, It can continual print.
- If you need to printing thin material like a sheet or film, we can equip a vacuum device.

## Specification

| Model-Code           | Model-300S   | Model-800S |
|----------------------|--------------|------------|
| Max printing size    | 150x300mm    | 200x800mm  |
| Max frame size       | 350x700mm    | 450x1200mm |
| Max thickness        | 1 00mm       |            |
| Table size           | 200x450mm    | 300x1000mm |
| Squeegee speed       | 50-500mm/sec |            |
| Squeegee stroke      | 450mm        | 1050mm     |
| Power of electricity | 100V100W     | 100V400W   |
| Machine weight       | 180Kg        | 380Kg      |