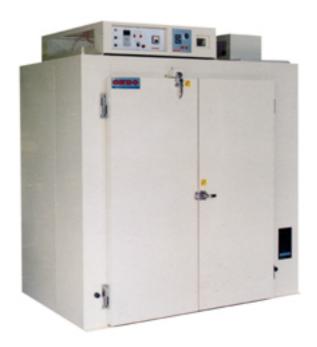

## MEDIA DRYER TDX-8000

## MEDIA DRYER TDX-8000 SERIES

can put into the dry rack. And it assures economy in power and smooth-ness in using.

## **FEATURES**

- 1. MEDIA DRYER TDX-8000 SERIES is putting into the dry rack and economy system. It is easy to heat up effective to place the substraights on the dry rack.
- 2. It has an high ability and performance and we are studying for the best way to use.
- 3. There is a difference 4.5 m/m between the bottom and a floor for no need the slide board.
- 4. It has a convenient timer buzzer. By this, your required work time is the more correctly.
- 5. Heater control is drived by scr (no point of contact). So, itls sound be soft and life is longer.
- 6. We also equipped the heater electric power control.

## **■**SPECIFICATION

| Model-Code          | TDX-8000                                 |
|---------------------|------------------------------------------|
| Inside size         | W1200xD1000xH1500mm                      |
| Outside size        | W1770xD1160xH1945mm                      |
| INSIDE              | SUS430                                   |
| OUTSIDE             | SPC plateful processd                    |
| TEMPERATURE CONTROL | PID control ( pilot indication digital ) |
| Electric Source     | 3P200V50/60Hz 36A (Heater12Kw)           |
| ADIABATOR           | Glass wool silicon packing               |
| EMERGENCY STOP      | Liquid pressure system.                  |
|                     | Double temperature control system.       |