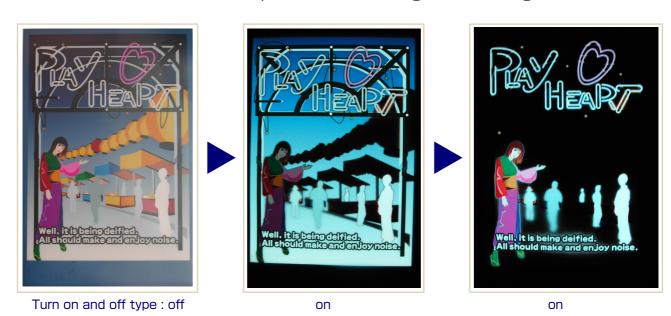

## MEDIA FINE SHEET ITEM

We have 3 items the following as belows:

- (A) Turn on and off type for LOGO, MARK RADIATION it is the order made one (Min lot 50 sets more). Several size, we can make up one on demand which electricity: AC 100V, DC 12V.
- (B) Turn on and off type for PATTERN, COLOR on the side radiation As same as (A)
- (C) Radiation type as the back light Size: A-4, A-3, A-1, A-0, B-4, B-2, B-1. We can make up one on demand (required size) as same as (A).