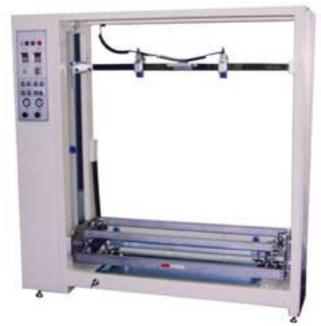

The most important factor of screen printing quality is technics of screen mask. By MEDIA MCM series which emulsion coating is automatically operated enable precise screen mask by standardization of uniform coating process. And it is simple to use.

## **CHARACTERISTICS**

MEDIA MCM series have realized single drying before exposure instead of conventional manual coatings of multiple dryings.

- Print-size is first coated and then coatings on Squeegee-side follow to extrude the emulsion to Print-side through the openings of the mash. The thickness of emulsion coating can be controlled by repeating coating from Squeegee-side.
- Uniform bucket pressure by air-cylinder, free from screen tention.
- Emulsion is coated through the openings of the mesh in perfect condition and sharp print lines are obtained.
- Multiple coatings from print-side are possible.
- ■By the combined operation of bucket-selectswitches, it is possible to operate the bucket of one side for coating while the bucket of another side for scraping at the same time.
- Uniform thickness of emulsion coating is obtained.
- ■Buckets are installed on both print-side & squeegee-side so that coating can be made freely on the desired side without replacing screen-frame. Mounting / Dismounting of screen-frame is simple by air-clamp.
- Single drying before exposure.

| Model-Code           | MCM-1000              |
|----------------------|-----------------------|
| Max frame size       | 1000x1200mm           |
| Coating speed        | 0-3M/min              |
| Required air presser | 4kg/ <del>-</del> min |
| Electric Source      | AC100V 300w           |
| Dimension            | W1850xD480xH1900mm    |
| Weight               | 300kg                 |