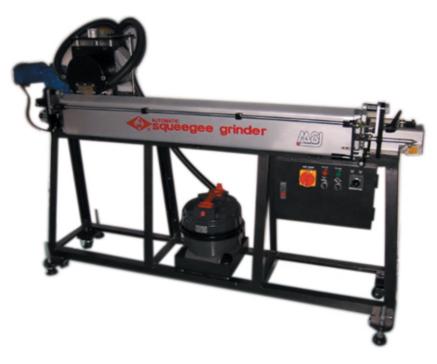

## **AUTO MATIC SQUEEGEE GRINDER**

- ■This machine is using special form which is able to set the squeegee holder, and the operation is only pushing the auto switch.
- Suited to the mechanics scraping blades of all kinds of brands and it is easy to operate it possible to grind high quality.
- Special grinding wheel high-low double speeds in accord with the grinding of scraping. So it has no pressure and no wave.
- ■The possible grinding angle between 0 to 45 to conform all kinds of special printings performance.
- ■With absorbing dust device reducing the industrial pollution guarantee the health of operater1s breathing organs.

| Model-Code        | MSG-1200           |
|-------------------|--------------------|
| Grinding stroke   | Max1200mm          |
| Dimension         | W2200xD550xH1400mm |
| Power requirement | 3P200V3A           |
| Weight            | 250Kg              |